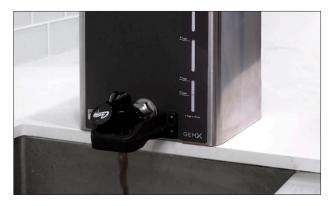

## 1. Remove Dispenser

Take to 3-compartment sink.

#### 4. Position Dispenser

Place on brewer. Dispenser lights will flash green.

IMPORTANT - Verify that contact has been made between the dispenser and brewer.