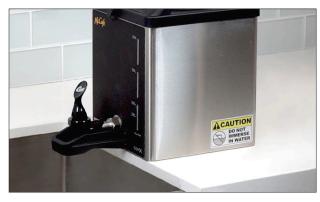

13. Empty Water

Allow water to flow through faucet for 10 seconds.

WARNING - DO NOT immerser dispenser in water. DO NOT place dispenser in dishwasher.

14. Discard Remaining Water

15. Sanitize Dispenser

Fill dispenser with solution of Kay® SolidSense $^{\text{TM}}$  Sanitizer. Allow to sit for one (1) minute.

16. Discard Sanitizer

Dispense through faucet for at least 10 seconds.

17. Discard Remaining Sanitizer

Allow dispenser to air dry. Do not rinse.

18. Wash

Brew basket and dispenser lid.

When cleaning, use the 3-compartment sink method for washing, rinsing and sanitizing all equipment.