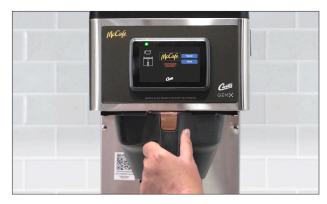

# 7. Start Cleaning Cycle

Press "REGULAR", then "LARGE BREW". Cleaning will begin immediately.