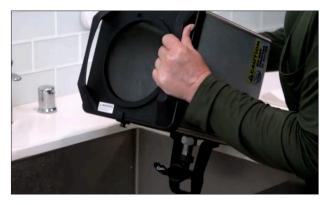

#### 24. Lock the Lid

Place lid on the dispenser. Lock in place with a slight turn clockwise.