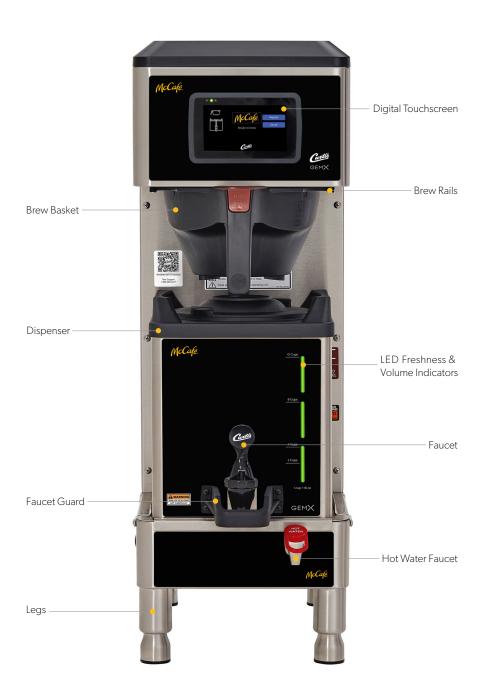

Daily Cleaning Instructions





#### G4GEMXSIFTR10A3026

Single G4GemX 1.5 Gallon Brewer IntelliFresh® and FreshTrac® Technology



# McCafé,



## 1. Remove Dispenser

Take to 3-compartment sink.



#### 3. Remove Brew Basket

Discard paper coffee filter and used grounds.



# 5. Run a Cleaning Cycle

Use Kay Filter Pouch® Cleaner.



# 2. Discard Remaining Coffee

Open dispenser faucet and let run until empty.

WARNING - AVOID SCALDING: Liquid inside the dispenser is extremely HOT. Use caution when performing this step.



#### 4. Position Dispenser

Place on brewer. Dispenser lights will flash green.

IMPORTANT - Verify that contact has been made between the dispenser and brewer.



## 6. Use One (1) Pouch

Place into brew basket. Replace basket into brewer.





When cleaning, use the 3-compartment sink method for