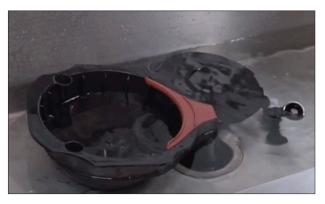

itize Dispenser

Fill dispenser with solution of Kay® SolidSense $^{\text{TM}}$  Sanitizer. Allow to sit for one (1) minute.



16. Discard Sanitizer

Dispense through faucet for at least 10 seconds.



17. Discard Remaining Sanitizer

Allow dispenser to air dry. Do not rinse.



18. Wash

Brew basket and dispenser lid.





When cleaning, use the 3-compartment sink method for washing, rinsing and sanitizing all equipment.



#### 19. Disassemble Faucet

Remove from dispenser, unscrew bonnet and pull apart. Place into detergent solution.

NOTE: Clean bonnet weekly.



## 21. Sanitize

Fill dispenser with solution of Kay $^{\mathbb{B}}$  SolidSense $^{\mathsf{TM}}$  Sanitizer. Allow to sit for one (1) minute.



#### 23. Reassemble Faucet

Assemble and reattach to dispenser. Hand tighten.



#### 20. Rinse

Place brew basket, dispenser lid, and dispenser faucet parts into clean water.



#### 22. Sanitize

Remove parts from sanitizer. Allow to air dry on cart or clean stainless steel surface. DO NOT RINSE.



#### 24. Lock the Lid

Place lid on the dispenser. Lock in place with a slight turn clockwise.







## 25. Wipe Down Brewer

Wipe the spray head area and exterior surfaces with a new sanitized towel to remove any debris.

NOTE - Remove and clean spray head as recommended.



You are Now Ready to Brew



# 26. Position Brew Basket & Dispenser

Place on brewer. Dispenser lights will flash green.

IMPORTANT - Verify that contact has been made between the dispenser and brewer.