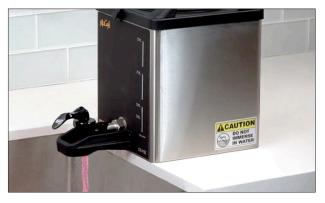

# 12. Rinse the Dispenser

WARNING - DO NOT immerser dispenser in water. DO NOT place dispenser in dishwasher.

When cleaning, use the 3-compartment sink method for washing, rinsing and sanitizing all equipment.

13. Empty Water

Allow water to flow through faucet for 10 seconds.

WARNING - DO NOT immerser dispenser in water. DO NOT place dispenser in dishwasher.

14. Discard Remaining Water

15. Sanitize Dispenser

Fill dispenser with solution of Kay® SolidSense $^{\text{TM}}$  Sanitizer. Allow to sit for one (1) minute.