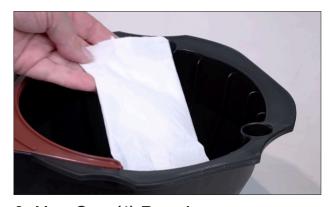

## 6. Use One (1) Pouch

Place into brew basket. Replace basket into brewer.

When cleaning, use the 3-compartment sink method for washing, rinsing and sanitizing all equipment.