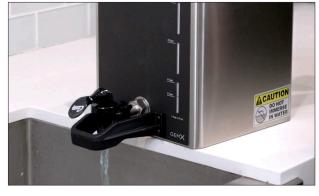

13. Empty Water

Allow water to flow through faucet for 10 seconds.

WARNING - DO NOT immerser dispenser in water. DO NOT place dispenser in dishwasher.

14. Discard Remaining Water

15. Sanitize Dispenser

Fill dispenser with solution of Kay® SolidSense $^{\text{TM}}$  Sanitizer. Allow to sit for one (1) minute.

16. Discard Sanitizer

Dispense through faucet for at least 10 seconds.

17. Discard Remaining Sanitizer

Allow dispenser to air dry. Do not rinse.

18. Wash

Brew basket and dispenser lid.

When cleaning, use the 3-compartment sink method for washing, rinsing and sanitizing all equipment.