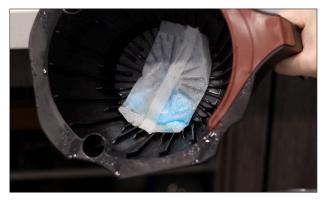

## 6. Use One (1) Pouch

Place into brew basket. Replace basket into brewer.

When cleaning, use the 3-compartment sink method for washing, rinsing and sanitizing all equipment.

# 2. Discard Remaining Coffee

Open dispenser faucet and let run until empty.

WARNING - AVOID SCALDING: Liquid inside the dispenser is extremely HOT. Use caution when performing this step.