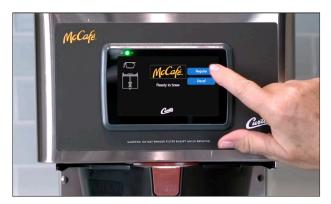

# 7. Start Cleaning Cycle

Press "REGULAR", then "LARGE BREW". Cleaning will begin immediately.