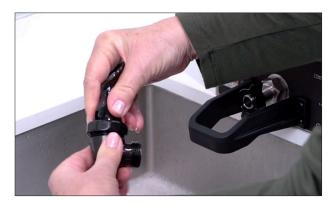

OT immerser dispenser in water. DO NOT place dispenser in dishwasher.





When cleaning, use the 3-compartment sink method for washing, rinsing and sanitizing all equipment.



13. Empty Water

Allow water to flow through faucet for 10 seconds.

WARNING - DO NOT immerser dispenser in water. DO NOT place dispenser in dishwasher.



14. Discard Remaining Water



15. Sanitize Dispenser

Fill dispenser with solution of Kay® SolidSense $^{\text{TM}}$  Sanitizer. Allow to sit for one (1) minute.



16. Discard Sanitizer

Dispense through faucet for at least 10 seconds.



17. Discard Remaining Sanitizer

Allow dispenser to air dry. Do not rinse.



18. Wash

Brew basket and dispenser lid.





When cleaning, use the 3-compartment sink method for washing, rinsing and sanitizing all equipment.



#### 19. Disassemble Faucet

Remove from dispenser, unscrew bonnet and pull apart. Place into detergent solution.

NOTE: Clean bonnet weekly.



## 21. Sanitize

Fill dispenser with solution of Kay $^{\mathbb{B}}$  SolidSense $^{\mathsf{TM}}$  Sanitizer. Allow to sit for one (1) minute.



#### 23. Reassemble Faucet

Assemble and reattach to dispenser. Hand tighten.



#### 20. Rinse

Place brew basket, dispenser lid, and dispenser faucet parts into clean water.



#### 22. Sanitize

Remove parts from sanitizer. Allow to air dry on cart or clean stainless steel surface. DO NOT RINSE.



#### 24. Lock the Lid

Place lid on the dispenser. Lock in place with a slight turn clockwise.







## 25. Wipe Down Brewer

Wipe the spray head area and exterior surfaces with a new sanitized towel to