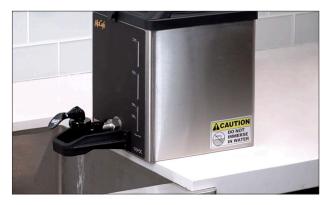

13. Empty Water

Allow water to flow through faucet for 10 seconds.

WARNING - DO NOT immerser dispenser in water. DO NOT place dispenser in dishwasher.

14. Discard Remaining Water

15. Sanitize Dispenser

Fill dispenser with solution of Kay® SolidSense $^{\text{TM}}$  Sanitizer. Allow to sit for one (1) minute.

16. Discard Sanitizer

Dispense through faucet for at least 10 seconds.

17. Discard Remaining Sanitizer

Allow dispenser to air dry. Do not rinse.

18. Wash

Brew basket and dispenser lid.

When cleaning, use the 3-compartment sink method for washing, rinsing and sanitizing all equipment.