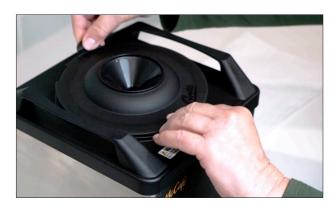

#### 4. Position Dispenser

Place on brewer. Dispenser lights will flash green.

IMPORTANT - Verify that contact has been made between the dispenser and brewer.

# 26. Position Brew Basket & Dispenser

Place on brewer. Dispenser lights will flash green.

IMPORTANT - Verify that contact has been made between the dispenser and brewer.