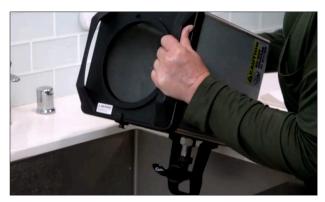

#### 19. Disassemble Faucet

Remove from dispenser, unscrew bonnet and pull apart. Place into detergent solution.

NOTE: Clean bonnet weekly.