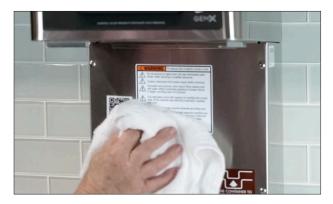

## 25. Wipe Down Brewer

Wipe the spray head area and exterior surfaces with a new sanitized towel to remove any debris.

NOTE - Remove and clean spray head as recommended.

You are Now Ready to Brew