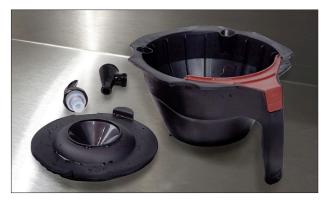

#### 19. Disassemble Faucet

Remove from dispenser, unscrew bonnet and pull apart. Place into detergent solution.

NOTE: Clean bonnet weekly.

#### 20. Rinse

Place brew basket, dispenser lid, and dispenser faucet parts into clean water.