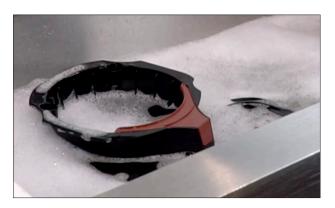

#### 20. Rinse

Place brew basket, dispenser lid, and dispenser faucet parts into clean water.