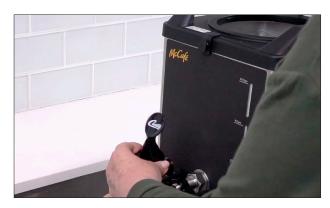

#### 4. Position Dispenser

Place on brewer. Dispenser lights will flash green.

IMPORTANT - Verify that contact has been made between the dispenser and brewer.

# 26. Position Brew Basket & Dispenser

Place on brewer. Dispenser lights will flash green.

IMPORTANT - Verify that contact has been made between the dispenser and brewer.