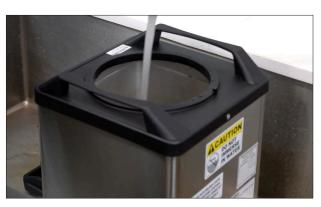

## 1. Remove Dispenser

Take to 3-compartment sink.

# 12. Rinse the Dispenser

WARNING - DO NOT immerser dispenser in water. DO NOT place dispenser in dishwasher.

When cleaning, use the 3-compartment sink method for washing, rinsing and sanitizing all equipment.