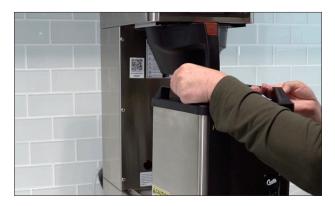

Daily Cleaning Instructions





#### G4GEMXSIFTR10A3026

Single G4GemX 1.5 Gallon Brewer IntelliFresh® and FreshTrac® Technology



# McCafé,



## 1. Remove Dispenser

Take to 3-compartment sink.



#### 3. Remove Brew Basket

Discard paper coffee filter and used grounds.



# 5. Run a Cleaning Cycle

Use Kay Filter Pouch® Cleaner.



# 2. Discard Remaining Coffee

Open dispenser faucet and let run until empty.

WARNING - AVOID SCALDING: Liquid inside the dispenser is extremely HOT. Use caution when performing this step.



#### 4. Position Dispenser

Place on brewer. Dispenser lights will flash green.

IMPORTANT - Verify that contact has been made between the dispenser and brewer.



## 6. Use One (1) Pouch

Place into brew basket. Replace basket into brewer.





When cleaning, use the 3-compartment sink method for washing, rinsing and sanitizing all equipment.



# 7. Start Cleaning Cycle

Press "REGULAR", then "LARGE BREW".