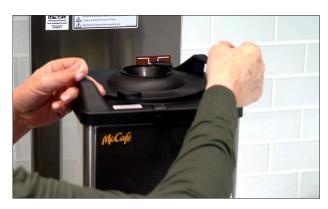

# 2. Discard Remaining Coffee

Open dispenser faucet and let run until empty.

WARNING - AVOID SCALDING: Liquid inside the dispenser is extremely HOT. Use caution when performing this step.

#### 3. Remove Brew Basket

Discard paper coffee filter and used grounds.