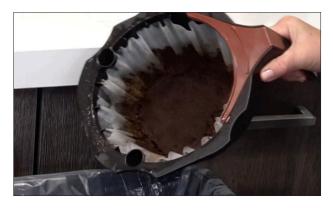

# 5. Run a Cleaning Cycle

Use Kay Filter Pouch® Cleaner.

## 6. Use One (1) Pouch

Place into brew basket. Replace basket into brewer.

When cleaning, use the 3-compartment sink method for washing, rinsing and sanitizing all equipment.