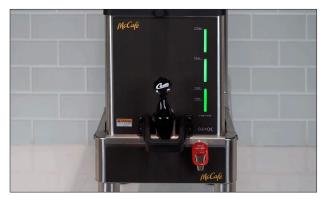

#### 4. Position Dispenser

Place on brewer. Dispenser lights will flash green.

IMPORTANT - Verify that contact has been made between the dispenser and brewer.

# 26. Position Brew Basket & Dispenser

Place on brewer. Dispenser lights will flash green.

IMPORTANT - Verify that contact has been made between the dispenser and brewer.