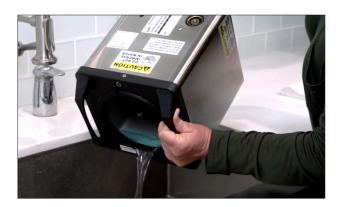

# 12. Rinse the Dispenser

WARNING - DO NOT immerser dispenser in water. DO NOT place dispenser in dishwasher.

When cleaning, use the 3-compartment sink method for washing, rinsing and sanitizing all equipment.

13. Empty Water

Allow water to flow through faucet for 10 seconds.

WARNING - DO NOT immerser dispenser in water. DO NOT place dispenser in dishwasher.

14. Discard Remaining Water

15. Sanitize Dispenser

Fill dispenser with solution of Kay® SolidSense $^{\text{TM}}$  Sanitizer. Allow to sit for one (1) minute.